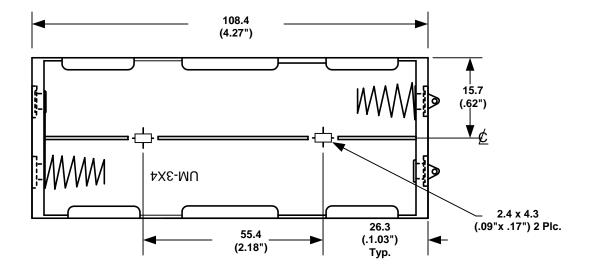

## ORDERING CODE BH34AA

## **SPECIFICATIONS:**

Plastic material - polypropylene Springs - nickel plated spring steel Wire - 152.4 mm Ref.Long 26 AWG, UL1007, CSA - TR-64, 300V, 80°C. Rivets - Brass, nickel plated 9 Volts Snaps - Brass, nickel plated SOLDER LUGS = L (6") WIRE LEADS = W 9 VOLT TYPE SNAPS = SF Note: Dimensions in mm. (inches)