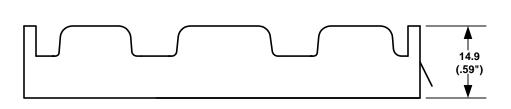

## **SPECIFICATIONS:**

Plastic material - polypropylene Springs - nickel plated spring steel Wire - 152.4 mm Ref.Long 26 AWG, UL1007, CSA - TR-64, 300V, 80°C. Rivets - Brass, nickel plated 9 Volts Snaps - Brass, nickel plated SOLDER LUGS = L (6") WIRE LEADS = W 9 VOLT TYPE SNAPS = SF Note: Dimensions in mm. (inches)