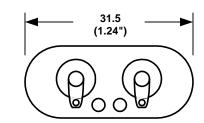

**SOLDER LUGS SHOWN ABOVE** 

## **SPECIFICATIONS:**

Plastic material - polypropylene Springs - nickel plated spring steel Wire - 152.4 mm Ref.Long 26 AWG, UL1007, CSA - TR-64, 300V, 80°C. Rivets - Brass, nickel plated 9 Volts Snaps - Brass, nickel plated SOLDER LUGS = L (6") WIRE LEADS = W 9 VOLT TYPE SNAPS = SF Note: Dimensions in mm. (inches)